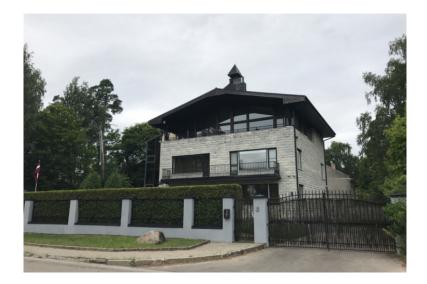

## Modern house with the view to the river!

Latvia, Jurmala and region

| Price:          | € 2 350 000    |
|-----------------|----------------|
| Object type     | House          |
| House type      | Detached house |
| Number of rooms | 0              |
| Land area       | 1613 m2        |
| Area            | 1097 m2        |
| Category        | For sale       |