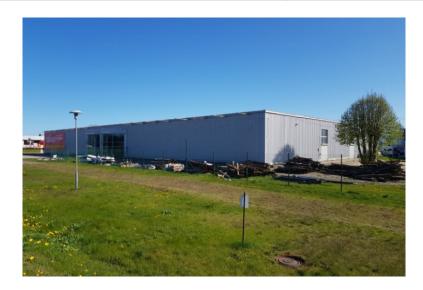

For sale is offer property on the way to Jurmala.

Modern and stylish construction is located into commercial and retail area located between Riga and Jurmala. Property is clearly seen from main road to Jurmala and will be easily find by customers.

Parking is available around the building.

Area between Riga and Jurmla is becoming more popular and develops each year by creating different type of amenities( golf club, shopping center etc.) and residential projects and private houses villages. Potential ROI around 8 %.