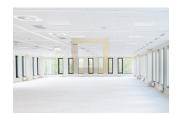

An open-floor layout allows for the creation of an office up to  $2,700 \text{ m}^2$  in size on one floor. Efficient layouts, abundant daylight, and well-considered finishing solutions will allow for quick and effective adjusting to fit the needs of your business.