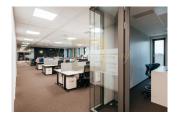

An open-floor layout allows for the creation of an office up to  $2,700 \text{ m}^2$  in size on one floor. Efficient layouts, abundant daylight, and well-considered finishing solutions will allow for quick and effective adjusting to fit the needs of your business.