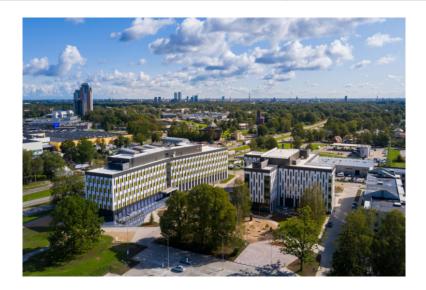

## We offer for rent office space close to the airport

Latvia, Riga district

| Price:          | € 23 440                          |
|-----------------|-----------------------------------|
| Object type     | Commerce<br>property,<br>Commerce |
| House type      | New project                       |
| Market          | New building                      |
| Number of rooms | 0                                 |
| Area            | 1465 m2                           |
| Category        | For rent                          |

We offer to rent office space in complex Business Garden what consist of five high-class office buildings with more than 42,000m<sup>2</sup>.

- 1,7 ha spacious garden
- Full day restaurant
- Childcare centre for employees`s children
- Designed to apply LEED certification
- 1:23 underground and outside parking ratio
- 418 bicycle racks
- Shower amenities in the building for the cyclists
- Energy-saving electrical equipment and LED lighting
- Priority parking spaces and charging outlets for electrical cars

Business Garden offers a prominent location – just 6 km from the historical centre of Riga, 4 km from Riga International Airport, and features quick access to other parts of the city. Across the road is Spice - one of Riga's

ID: LV-38014
WWW.MERCURYESTATE.COM
TEL./VIBER/WHATSAPP:
+ 37125420529

largest shopping centres.

At the moment, it is possible to rent premises from 350 m2. The rental price is 14-16 euros / m2, depending on the selected premises. The landlord makes the necessary investments to adapt the premises to the needs of the tenant (decoration + construction of utility networks) using standard finishing materials.