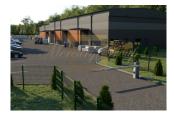

A new warehouse, which is currently under construction. It is also possible to buy individual sectors of the warehouse. Sectors from 81 to 990 meters are available. Gas heating, urban water supply + own reserve well. There is video surveillance, security system, round the clock security. 4 meter high lifting gates with doors in each box. The height of the warehouse is 6.5 meters. The landscaped area of 4400 m2 (included in the price of the warehouse) is paved with sidewalks and fenced, access is via sliding gates and a lifting barrier. Convenient location of the warehouse: 10 minutes to the center of Riga, 10 minutes to the airport and 20 minutes to Jurmala. Near the train station and public transport. While construction is underway, it is possible to make small changes depending on the needs of the buyer.