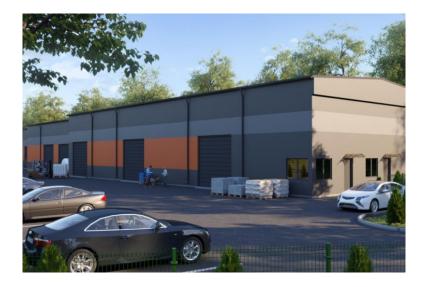

A new warehouse, which is currently under construction. It is also possible to buy individual sectors of the warehouse. Sectors from 81 to 990 meters are available. Gas heating, urban water supply + own reserve well. There is video surveillance, security system, round the clock security. 4 meter high lifting gates with doors in each box. The height of the warehouse is 6.5 meters. The landscaped area of 4400 m2 (included in the price of the warehouse) is paved with sidewalks and fenced, access is via sliding gates and a lifting barrier. Convenient location of the warehouse: 10 minutes to the center of Riga, 10 minutes to the airport and 20 minutes to Jurmala. Near the train station and public transport. While construction is underway, it is possible to make small changes depending on the needs of the buyer.