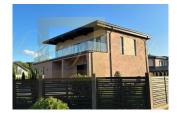

## A new house in Spilve village for sale!

Latvia, Riga district

| Price:          | € 495 000      |
|-----------------|----------------|
| Object type     | House          |
| House type      | Detached house |
| Number of rooms | 6              |
| Land area       | 1370 m2        |
| Area            | 351 m2         |
| Category        | For sale       |

A new private house in the new village of Spilve for sale. Convenient location - at a distance of 10-15 minutes the center of Riga, Jurmala, Airport, shopping center Spice, the best international schools.

The house is located on a territory of 1370 m2. 2 floors, 5 bedrooms, garage for 2 cars, 3 bathrooms. Built-in kitchen and spacious terrace.

The house has gas heating.