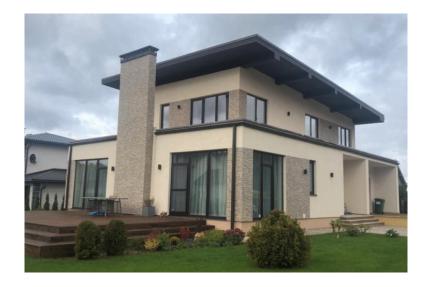

## A new house in Spilve village for sale!

Latvia, Riga district

| Price:          | € 495 000      |
|-----------------|----------------|
| Object type     | House          |
| House type      | Detached house |
| Number of rooms | 6              |
| Land area       | 1370 m2        |
| Area            | 351 m2         |
| Category        | For sale       |

A new private house in the new village of Spilve for sale. Convenient location - at a distance of 10-15 minutes the center of Riga, Jurmala, Airport, shopping center Spice, the best international schools.

The house is located on a territory of 1370 m2. 2 floors, 5 bedrooms, garage for 2 cars, 3 bathrooms. Built-in kitchen and spacious terrace.

The house has gas heating.