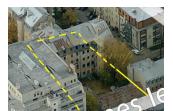

For sale is offered a building plot of land (1936 sq.m.), which is located in prestigious Riga city center, in Embassy area. A unique and comfortable place to live and to work in Riga center.

According to the development project it is planned to build one or two residential and commercial building on the site, with the total size of 5500 m2, up to 6 floors. At the moment the land plot is free from any buildings.