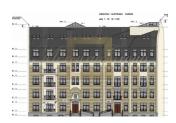

For sale is offered a building plot of land (1936 sq.m.), which is located in prestigious Riga city center, in Embassy area. A unique and comfortable place to live and to work in Riga center.

According to the development project it is planned to build one or two residential and commercial building on the site, with the total size of 5500 m2, up to 6 floors. At the moment the land plot is free from any buildings.