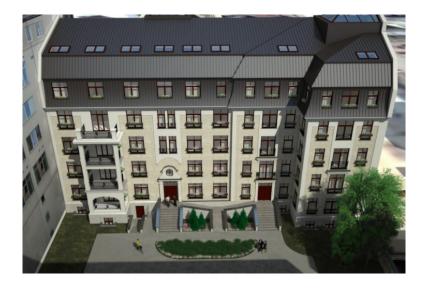

For sale is offered a building plot of land (1936 sq.m.), which is located in prestigious Riga city center, in Embassy area. A unique and comfortable place to live and to work in Riga center.

According to the development project it is planned to build one or two residential and commercial building on the site, with the total size of 5500 m2, up to 6 floors. At the moment the land plot is free from any buildings.