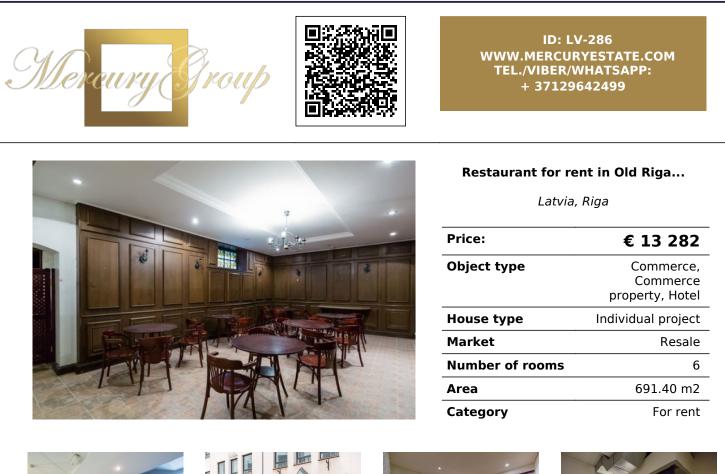

For rent is offered restaurant premises in Old Riga! Beautiful building, great location, developed infrastructure. A lot of tourists and sights are all around. The building was built in 1986.

## Commercial premises of the basement floor and on the 1<sup>st</sup> floor could be use as a restaurant or a coffee shop (there is an equipped kitchen for the restaurant).

- Basement floor - 314,80 sq.m. -  $1^{st}$  floor - 376.60 sq.m.

## Restaurant premises rental price : 15-20 EUR/sq.m. + VAT + utilities.

691.40 sq.m. x 20 EUR= 13 282 EUR + VAT + utilities.

Floor plans are attached as a PDF. For more information about this wonderful offer, please contact us.