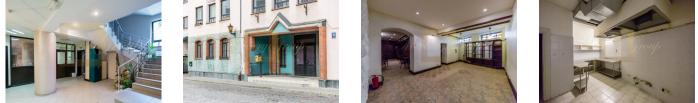

For rent is offered restaurant premises in Old Riga! Beautiful building, great location, developed infrastructure. A lot of tourists and sights are all around. The building was built in 1986.

## Commercial premises of the basement floor and on the 1<sup>st</sup> floor could be use as a restaurant or a coffee shop (there is an equipped kitchen for the restaurant).

- Basement floor - 314,80 sq.m. -  $1^{st}$  floor - 376.60 sq.m.