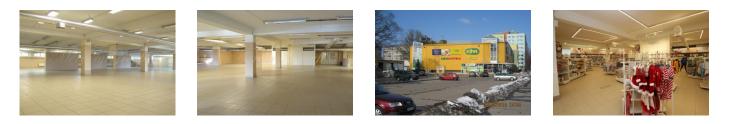

Commercial building in Purvciems, which is currently used as a shopping centre. The building was built in 2007 on a main road with good traffic flow. In a previous operation, the building was used as a building materials store, and later as a trading centre. Layout of the building allows you to change the business use without major reconstruction. Shopping center is on 3 floors and accommodates 7 stores, 3 shopping halls, 13 utility rooms and 2 offices. The building has its own convenient parking for 50 cars and access to commercial vehicles using a ramp.