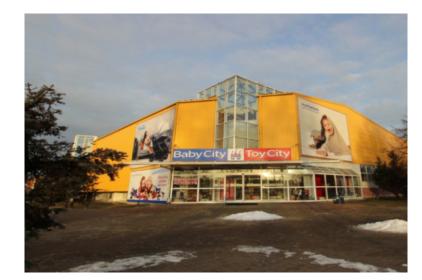

Commercial building in Purvciems, which is currently used as a shopping centre. The building was built in 2007 on a main road with good traffic flow. In a previous operation, the building was used as a building materials store, and later as a trading centre. Layout of the building allows you to change the business use without major reconstruction. Shopping center is on 3 floors and accommodates 7 stores, 3 shopping halls, 13 utility rooms and 2 offices. The building has its own convenient parking for 50 cars and access to commercial vehicles using a ramp.