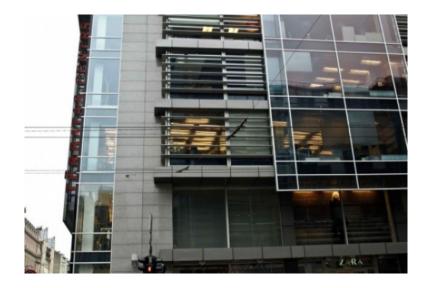

## A class Office Building in the Center of Riga

Latvia, Riga

| Price:          | € 13 500                          |
|-----------------|-----------------------------------|
| Object type     | Commerce<br>property,<br>Commerce |
| House type      | New project                       |
| Market          | New building                      |
| Number of rooms | 0                                 |
| Area            | 450 m2                            |
| Category        | For rent                          |

A class Office Building in the Center of Riga.

Popular, well-known location, opportunity to rent commercial premises on the first floor.

Building was finished in year 2004.

Parking slots are available for rent.