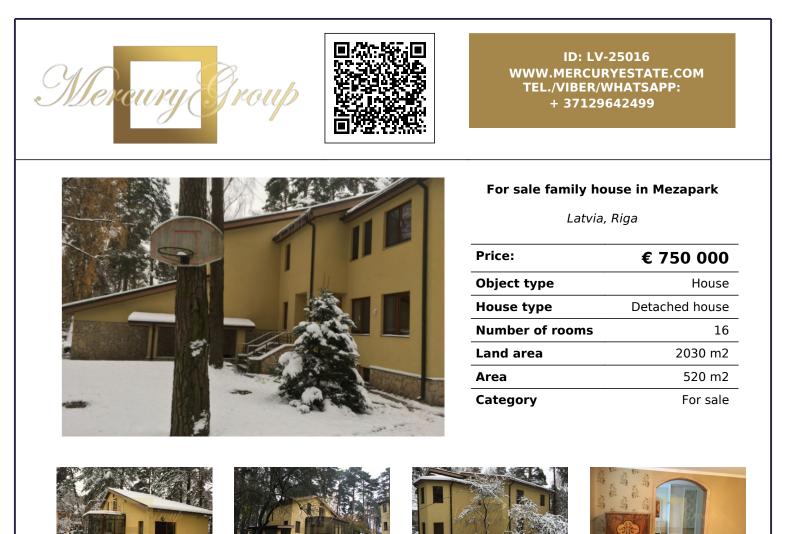

For sale a family house in Riga, in one of greenest area -Mezapark. Excellent location: next to te lake, sport center, Riga Zoo. The big Song Festival stage is also situated in Mezhapark. The festival takes place every four years. There is also the smallest Lutheran church in Riga. Calm area of the city. Public transport stops are located only 200 m from the house.

On a well-groomed plot of land with an area of 2,031 m2 there are two residential houses-the main and the guest house.

The main house of 526 m2 consists of 13 rooms and a garage for 2 cars:

Ground floor: entrance hall, dining room, kitchen, room with fireplace hall, guest bathroom, study. Second floor: four bedrooms, two bathrooms.

Basement floor: sauna, shower room, toilet, fireplace room, gym.

In a separate wing of the house there is a laundry room, boiler room and technical rooms.

Guest house 173. 9 m2.

Ground floor: a closed terrace with a sliding system in the summer will turn it into an open terrace, kitchen, bathroom.