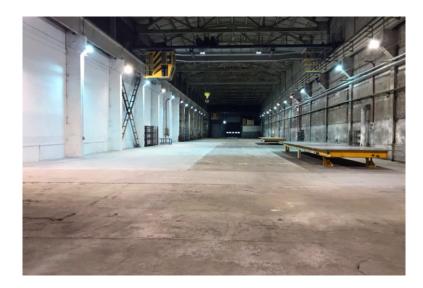

## The ware house for rent, there are two bridge cranes of 10 tons and 20

Latvia, Riga

| Price:          | € 5 773            |
|-----------------|--------------------|
| Object type     | Production         |
| House type      | Individual project |
| Number of rooms | 0                  |
| Area            | 1835 m2            |
| Category        | For rent           |

The ware house for rent, there are two bridge cranes of 10 tons and 20.5 tons. On the territory is video surveillance, the territory is illuminated. There is a parking place. Additional payments: utilities and household.