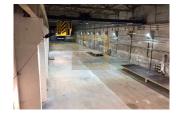

## The ware house for rent, there are two bridge cranes of 10 tons and 20

Latvia, Riga

| Price:          | € 5 773            |
|-----------------|--------------------|
| Object type     | Production         |
| House type      | Individual project |
| Number of rooms | 0                  |
| Area            | 1835 m2            |
| Category        | For rent           |

The ware house for rent, there are two bridge cranes of 10 tons and 20.5 tons. On the territory is video surveillance, the territory is illuminated. There is a parking place. Additional payments: utilities and household.