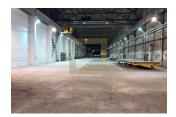

## The ware house for rent, there are two bridge cranes of 10 tons and 20

Latvia, Riga

| Price:          | € 5 773            |
|-----------------|--------------------|
| Object type     | Production         |
| House type      | Individual project |
| Number of rooms | 0                  |
| Area            | 1835 m2            |
| Category        | For rent           |

The ware house for rent, there are two bridge cranes of 10 tons and 20.5 tons. On the territory is video surveillance, the territory is illuminated. There is a parking place. Additional payments: utilities and household.