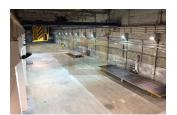

## The ware house for rent, there are two bridge cranes of 10 tons and 20

Latvia, Riga

| Price:          | € 5 773            |
|-----------------|--------------------|
| Object type     | Production         |
| House type      | Individual project |
| Number of rooms | 0                  |
| Area            | 1835 m2            |
| Category        | For rent           |

The ware house for rent, there are two bridge cranes of 10 tons and 20.5 tons. On the territory is video surveillance, the territory is illuminated. There is a parking place. Additional payments: utilities and household.