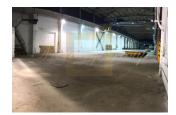

## The ware house for rent, there are two bridge cranes of 10 tons and 20

Latvia, Riga

| Price:          | € 5 773            |
|-----------------|--------------------|
| Object type     | Production         |
| House type      | Individual project |
| Number of rooms | 0                  |
| Area            | 1835 m2            |
| Category        | For rent           |

The ware house for rent, there are two bridge cranes of 10 tons and 20.5 tons. On the territory is video surveillance, the territory is illuminated. There is a parking place. Additional payments: utilities and household.