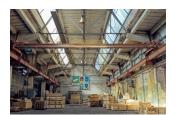

We offer rental premises in Sarkandaugava Industrial Park with the total area of 50,000 m2. Areas available for lease are from 200 m2 to 53500 m2. The premises are heated and, according to current condition, suitable for warehouses and production.

There are freight elevators; ceiling height up to 6.75 m is available; high energy capacity.

The territory can be accessed from Tvaika Street. Free area from:
10m2
Free area to:
53 500m2
Common area:
54 694m2
Price per m2: