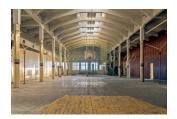

We offer rental premises in Sarkandaugava Industrial Park with the total area of 50,000 m2. Areas available for lease are from 200 m2 to 53500 m2. The premises are heated and, according to current condition, suitable for warehouses and production.

There are freight elevators; ceiling height up to 6.75 m is available; high energy capacity.

The territory can be accessed from Tvaika Street. Free area from:
10m2
Free area to:
53 500m2
Common area:
54 694m2
Price per m2: