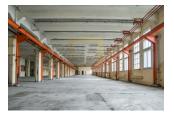

We offer rental premises in Sarkandaugava Industrial Park with the total area of 50,000 m2. Areas available for lease are from 200 m2 to 53500 m2. The premises are heated and, according to current condition, suitable for warehouses and production.

There are freight elevators; ceiling height up to 6.75 m is available; high energy capacity.

The territory can be accessed from Tvaika Street. Free area from:
10m2
Free area to:
53 500m2
Common area:
54 694m2
Price per m2: