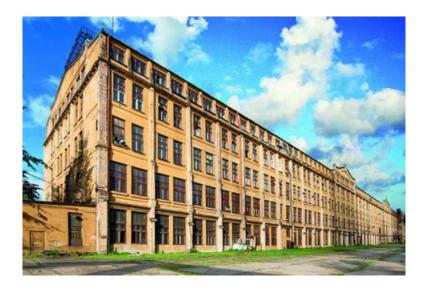

## We offer rental premises in Sarkandaugava Industrial Park with the total area of 50,000 m2

Latvia, Riga

| Price:          | € 6 000           |
|-----------------|-------------------|
| Object type     | Commerce property |
| Number of rooms | 0                 |
| Area            | 2000 m2           |
| Category        | For rent          |

We offer rental premises in Sarkandaugava Industrial Park with the total area of 50,000 m2. Areas available for lease are from 200 m2 to 53500 m2. The premises are heated and, according to current condition, suitable for warehouses and production.