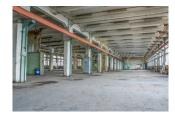

We offer rental premises in Sarkandaugava Industrial Park with the total area of 50,000 m2. Areas available for lease are from 200 m2 to 53500 m2. The premises are heated and, according to current condition, suitable for warehouses and production.

There are freight elevators; ceiling height up to 6.75 m is available; high energy capacity.

The territory can be accessed from Tvaika Street. Free area from:
10m2
Free area to:
53 500m2
Common area:
54 694m2
Price per m2: