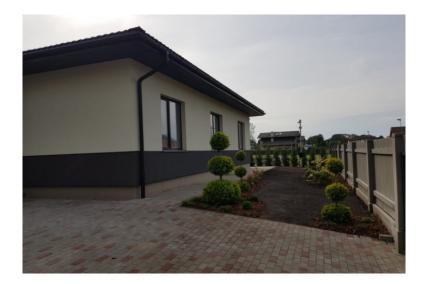

## Spacious house in a closed village for sale!

Latvia, Riga district

| Price:          | € 420 000      |
|-----------------|----------------|
| Object type     | House          |
| House type      | Detached house |
| Number of rooms | 5              |
| Land area       | 2200 m2        |
| Area            | 398 m2         |
| Category        | For sale       |

We offer for sale a spacious new private house in a closed village, very close to the capital of Latvia - Riga, the resort town of Jurmala, the best international schools and the Airport!

The house has 1 storey. Offered with full interior decoration, plumbing. The house has a garage for 2 cars, a fireplace, video surveillance, alarm system.

There are 4 bedrooms, one of them with its own bathroom and sauna, the second bathroom, separate toilet, spacious living room with kitchenette, dressing room.