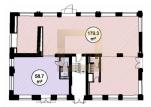

- Premises are located on the street 13 Merkel, one of the most beautiful passages of Berg's Bazaar there be an alley with trees and benches. The rooms has spacious windows, and they are suitable for high-quality goods trade, business, interior and fashion salons, as well for open plan offices.
- Separate room size 58.7 m2 or 179.3 m2. Total 238 m2.
- Flexible layout premises, partitions and WC can be moved in accordance with the wishes of the customer.
- The rent, depending on the location of the object within the building, starting from 15 € per m2 / month. (The price