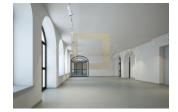

- Premises are located on the street 13 Merkel, one of the most beautiful passages of Berg's Bazaar there be an alley with trees and benches. The rooms has spacious windows, and they are suitable for high-quality goods trade, business, interior and fashion salons, as well for open plan offices.
- Separate room size 58.7 m2 or 179.3 m2. Total 238 m2.
- Flexible layout premises, partitions and WC can be moved in accordance with the wishes of the customer.
- The rent, depending on the location of the object within the building, starting from 15 € per m2 / month. (The price