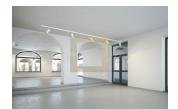

- Premises are located on the street 13 Merkel, one of the most beautiful passages of Berg's Bazaar there be an alley with trees and benches. The rooms has spacious windows, and they are suitable for high-quality goods trade, business, interior and fashion salons, as well for open plan offices.
- Separate room size 58.7 m2 or 179.3 m2. Total 238 m2.
- Flexible layout premises, partitions and WC can be moved in accordance with the wishes of the customer.
- The rent, depending on the location of the object within the building, starting from 15 € per m2 / month. (The price