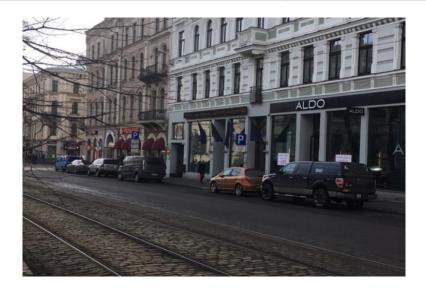

Exclusive spacious premises for rent in the very center of Riga!

The premises are located on the first floor - two entrances, you can drive up from the yard, display windows.

Ideal location for a shop or cafe. There are many public transport stops nearby, a huge traffic of people, near the central station, one of the busiest places in the city.

It is possible to equip a summer terrace.

Price 20 euro/sq.m. + utilities + VAT + real estate tax

Floor plan is availabe in PDF application.