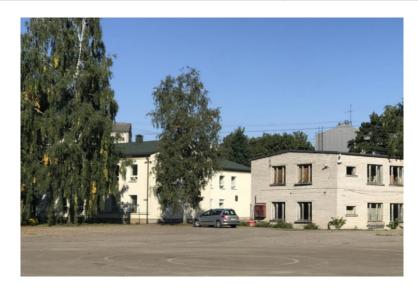

An investment object with a total land area of 12114 m2 is being sold. On the land area there are 2 buildings, each 1000 m2. One administrative building is in good condition, the other needs reconstruction. The status of the land - mixed construction area with residential function, the maximum number of floors is 5. The property is located geographically in a very good location with very well developed infrastructure.