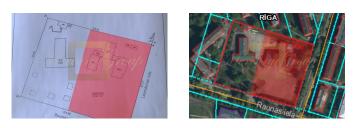

An investment object with a total land area of 8000 m2 is being sold. On the land area there is 1 building. The status of the land - mixed construction area with residential function, the maximum number of floors is 5. The property is located geographically in a very good location with very well developed infrastructure.