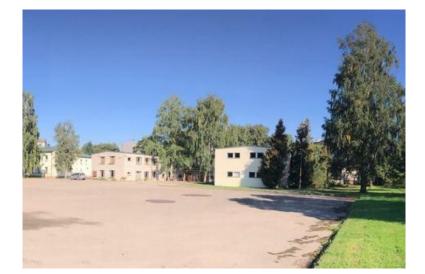

An investment object with a total land area of 8000 m2 is being sold. On the land area there is 1 building. The status of the land - mixed construction area with residential function, the maximum number of floors is 5. The property is located geographically in a very good location with very well developed infrastructure.