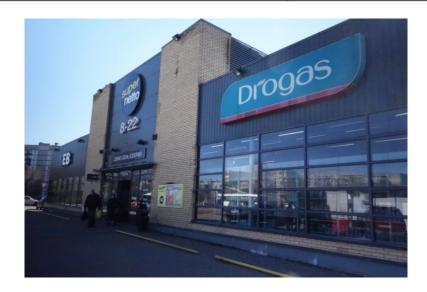

For sale are offered successfull trade center.

Located in one of the most active business real estate development areas in Purvciems.

Shopping Centre in densely populated residential area with excellent public transportation and access by car.

One-storey shopping centre building (built in 2003) with total area 1,687 m2

- Parking in front of the building
- Land plot with total area 4,218 m2

Successfully operating trade centre building, fully rented out to following tenants:

- Food chain Supernetto (tenant since 2004) 810 m2
- Cosmetic and household goods chain Drogas (tenant since 2003) 292 m2;
- SEB bank (tenant since 2003) 206 m2

AVERAGE RENTAL RATE: about 15 EUR/m2

Net annual operating income 270 000 EUR