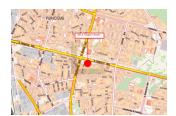

For sale are offered successfull trade center.

Located in one of the most active business real estate development areas in Purvciems.

Shopping Centre in densely populated residential area with excellent public transportation and access by car.

One-storey shopping centre building (built in 2003) with total area 1,687 m2

- Parking in front of the building
- Land plot with total area 4,218 m2

Successfully operating trade centre building, fully rented out to following tenants: