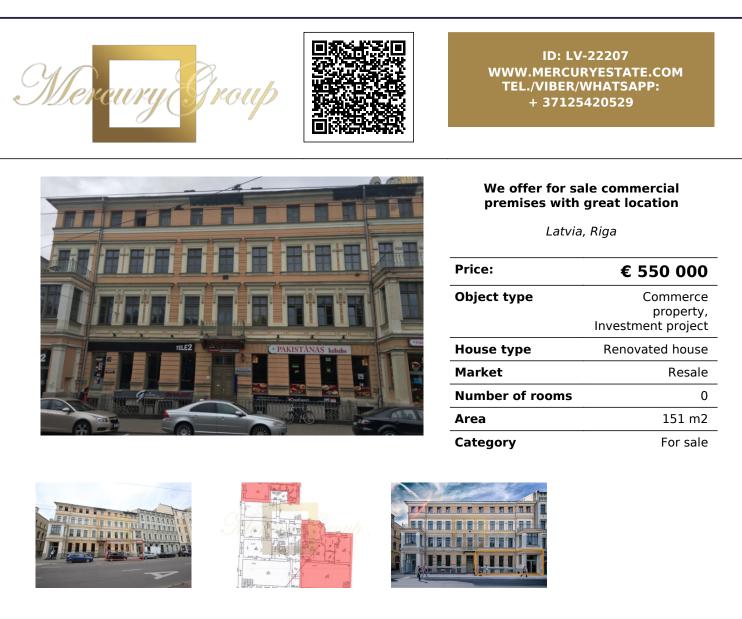

The building for renovation is located in the superb part of Riga - Merkela street, right across the Vermana park, the facade part of the building facing the side of the park. Nearby there are such important buildings as: the main building of the University of Latvia, Riga Latvian Society, National Opera, popular restaurants. The Old town is in just several min. walk through a nice park - Bastejkalns. Also in the walking distance there are big shopping centers Origo and Stockmann, Riga Central Market, Riga Central Station, as well as the historical Berga Bazars.

The object consists of entrance (reception area), trading room with view of Merkela Street, trading room located in the central part of the building, office area, utility area, WC.

**Contacts:** 

Bogdana Farafontova GSM: + 37125420529 (Viber, WatsApp) E-mail: bogdana@mgroup.lv