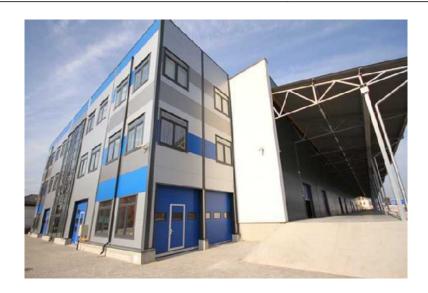

For lease brand new office-warehouse complex in Pardaugava. Heated warehouse with adjustable temperature. Total warehouse area 6746m2. Ceiling height of 8 meters. Railway access road to warehouse. Warehouse equipped with ramps from both sides. 9 ramps from the side of road and 11 ramps from the side of railway. Warehouse has concrete floor. Next to the warehouse is located 3-floor administration building. Near the warehouse and office building you can find spacious parking for your employees and clients. Warehouse and its surrounding are equipped with CCTV cameras. Strategically convenient location-close to the port, airport and bypass. The warehouse is completely new with a wide range of options to store the different categories of cargo.

Permanent temperature maintenance function allows to store both food and non-food items.

**Contacts:** 

Julia Barsukova GSM: +37129128323 (Viber, WatsApp) E-mail: julia@mgroup.lv

• We work for You! •