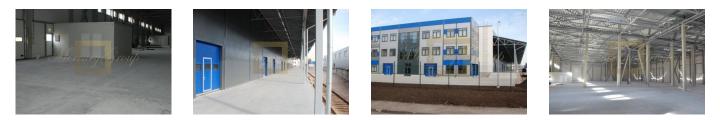

For lease brand new office-warehouse complex in Pardaugava. Heated warehouse with adjustable temperature. Total warehouse area 6746m2. Ceiling height of 8 meters. Railway access road to warehouse. Warehouse equipped with ramps from both sides. 9 ramps from the side of road and 11 ramps from the side of railway. Warehouse has concrete floor. Next to the warehouse is located 3-floor administration building. Near the warehouse and office building you can find spacious parking for your employees and clients. Warehouse and its surrounding are equipped with CCTV cameras. Strategically convenient location-close to the port, airport and bypass. The warehouse is completely new with a wide range of options to store the different categories of cargo.

Permanent temperature maintenance function allows to store both food and non-food items.

**Contacts:** 

Julia Barsukova GSM: +37129128323 (Viber, WatsApp) E-mail: julia@mgroup.lv

• We work for You! •