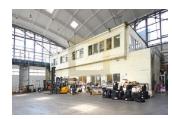

High of the ceilings 11 m, property is combined from 5 spacious warehouses with an office space( wc, showers, dressing rooms : 204 m2 first floor + 197m2 second floor).

Gas Heating with infrared lamps placed on the ceilings. Individual meters on the heating.