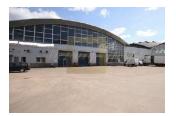

## Warehouse located close to the Port territory in Riga, good trnasport conne...

Latvia, Riga

| Price:          | € 25 730           |
|-----------------|--------------------|
| Object type     | Production         |
| House type      | Individual project |
| Market          | Resale             |
| Number of rooms | 0                  |
| Area            | 6600 m2            |
| Category        | For rent           |

Warehouse located close to the Port territory in Riga, good trnasport connections, all necessary communication and infrastructure.

Property is located on the closed territory with 24 h video control and live security. Easy access of heavy transport, big gates.