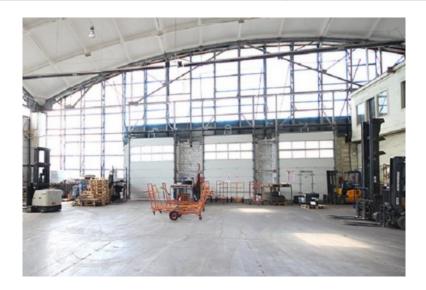

Warehouse located close to the Port territory in Riga, good trnasport connections, all necessary communication and infrastructure.

Property is located on the closed territory with 24 h video control and live security. Easy access of heavy transport, big gates.

High of the ceilings 11 m, property is combined from 5 spacious warehouses with an office space( wc, showers, dressing rooms : 204 m2 first floor + 197m2 second floor).

Gas Heating with infrared lamps placed on the ceilings. Individual meters on the heating.