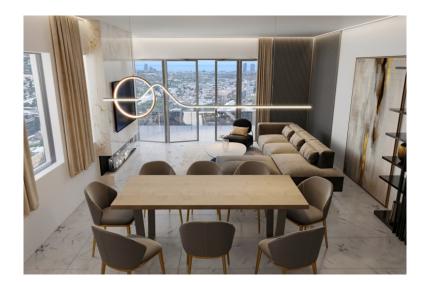

## 2 bedroom apartment for sale in germasogeia, limassol

Cyprus, Limassol

| Price:      | € 330 000 |
|-------------|-----------|
| Object type | Apartment |
| Bedrooms    | 2         |
| Area        | 88.00 m2  |
| Category    | For sale  |

This brand-new modern building in Panorea, Germasogeia, Limassol offers five stylish apartments. Located in a peaceful and attractive area, the building enjoys amazing views of the surrounding landscape. It's perfectly situated with easy access to many local amenities, including shops, restaurants and more. Foley's Private School and several universities are nearby, making it a great spot for families. It's just a short drive to the highway, so getting to the city or other parts of Limassol is quick and convenient. With its excellent location and modern design, this building is perfect for comfortable, convenient living in a quiet yet well-connected area.