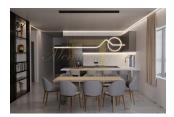

## 2 bedroom apartment for sale in germasogeia, limassol

Cyprus, Limassol

| Price:      | € 330 000 |
|-------------|-----------|
| Object type | Apartment |
| Bedrooms    | 2         |
| Area        | 88.00 m2  |
| Category    | For sale  |

This brand-new modern building in Panorea, Germasogeia, Limassol offers five stylish apartments. Located in a peaceful and attractive area, the building enjoys amazing views of the surrounding landscape. It's perfectly situated with easy access to many local amenities, including shops, restaurants and more. Foley's Private School and several universities are nearby, making it a great spot for families. It's just a short drive to the highway, so getting to the city or other parts of Limassol is quick and convenient. With its excellent location and modern design, this building is perfect for comfortable, convenient living in a quiet yet well-connected area.