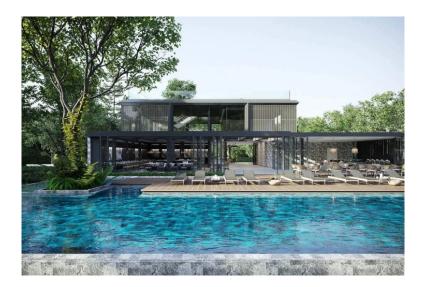

MGallery Residences MontAzure Lakeside consists of 39 low-rise buildings located at different heights of a picturesque hill. The project buildings represent different thematic zones with views of lakes or mountains, which differ in number of floors, design and size of apartments. There are also investment apartments with a profitability program and apartments for personal residence. The project has its own gardens for walking around lakes with walking paths, as well as a shuttle service. Swimming pools, children's playground, gym, yoga room, sauna and pool bar.