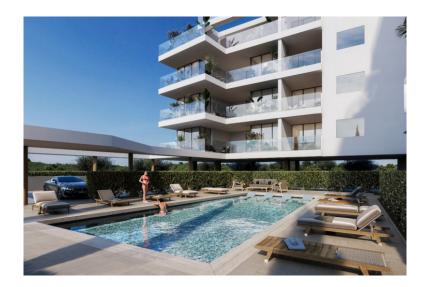

2 Bedroom apartment in the complex, located in the best area of Limassol, consisting of 14 apartments. The location combines the calm atmosphere of the area, the absence of high-rise buildings and proximity to all the city's infrastructure. The property is located in one of the best areas of Limassol – Potamos Germasogeia. The rich infrastructure of the area is within walking distance from the complex, and the road to the sandy beach of the seashore 650m. ■ Fenced territory ■ Control entry ■ Landscape design ■ Swimming pool with terrace ■ Indoor parking ■ Spacious storage rooms Each apartment is delivered with high quality finishing using premium quality materials