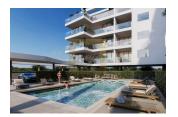

## 2 bedroom apartment for sale in potamos germasogeia, limassol

Cyprus, Limassol

| Price:      | € 650 000 |
|-------------|-----------|
| Object type | Apartment |
| Bedrooms    | 2         |
| Area        | 83.00 m2  |
| Category    | For sale  |

2 Bedroom apartment in the complex, located in the best area of Limassol, consisting of 14 apartments. The location combines the calm atmosphere of the area, the absence of high-rise buildings and proximity to all the city's infrastructure. The property is located in one of the best areas of Limassol – Potamos Germasogeia. The rich infrastructure of the area is within walking distance from the complex, and the road to the sandy beach of the seashore 650m. ■ Fenced territory ■ Control entry ■ Landscape design ■ Swimming pool with terrace ■ Indoor parking ■ Spacious storage rooms Each apartment is delivered with high quality finishing using premium quality materials