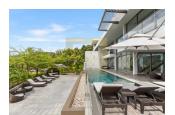

## Gorgeous duplex in Naithon, 4 bedroom, 600 sq.m. with pool, garden view

Thailand, Phuket

| Price:          | € 1 692 000  |
|-----------------|--------------|
| Object type     | Twin Houses  |
| Market          | New building |
| Bedrooms        | 4            |
| Number of rooms | 4            |
| Area            | 600 m2       |
| Category        | For sale     |

Malaiwana is an ultra-exclusive hillside estate on Phuket's tranquil northwest coast, only 20 minutes from Phuket Airport. Each villa and residence in this premier collection blends award-winning design with spectacular ocean views to create a sleek modern oasis for the discerning traveller. The units are all modern and stunning, but differ in the magnificent view they offer as well as small design touches that make each unique.