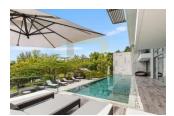

## Gorgeous duplex in Naithon, 4 bedroom, 600 sq.m. with pool, garden view

Thailand, Phuket

| Price:          | € 1 692 000  |
|-----------------|--------------|
| Object type     | Twin Houses  |
| Market          | New building |
| Bedrooms        | 4            |
| Number of rooms | 4            |
| Area            | 600 m2       |
| Category        | For sale     |

Malaiwana is an ultra-exclusive hillside estate on Phuket's tranquil northwest coast, only 20 minutes from Phuket Airport. Each villa and residence in this premier collection blends award-winning design with spectacular ocean views to create a sleek modern oasis for the discerning traveller. The units are all modern and stunning, but differ in the magnificent view they offer as well as small design touches that make each unique.