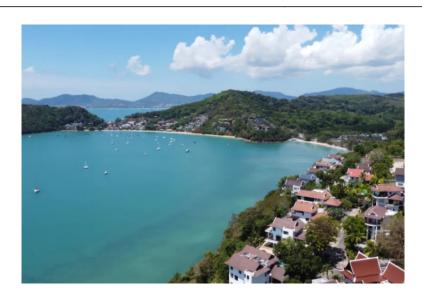

## Prestigious villa in Panwa, 3 bedroom, 450 sq.m. with pool, sea, garden view

Thailand, Phuket

| Price:          | € 895 238    |
|-----------------|--------------|
| Object type     | House        |
| Market          | New building |
| Bedrooms        | 3            |
| Number of rooms | 3            |
| Land area       | 320 m2       |
| Area            | 450 m2       |
| Category        | For sale     |

The complex consists of 22 villas with stunning views of Ao Yon and Chalong bays, as well as nearby islands. Vanich Bayfront offers the perfect combination of classic architecture and modern infrastructure, providing comfortable living and recreation: a swimming pool with a relaxation area, a fitness center and a Club House. Safety is ensured by 24-hour security. The villas are designed to make the most of the natural scenery, allowing residents to enjoy panoramic views from all main rooms.