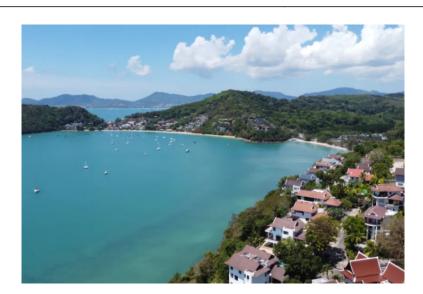

## Magnificent villa in Panwa, 6 bedroom, 600 sq.m. with pool, sea, garden view

Thailand, Phuket

| Price:          | € 1 302 165  |
|-----------------|--------------|
| Object type     | House        |
| Market          | New building |
| Bedrooms        | 6            |
| Number of rooms | 6            |
| Land area       | 410 m2       |
| Area            | 600 m2       |
| Category        | For sale     |

The complex consists of 22 villas with stunning views of Ao Yon and Chalong bays, as well as nearby islands. Vanich Bayfront offers the perfect combination of classic architecture and modern infrastructure, providing comfortable living and recreation: a swimming pool with a relaxation area, a fitness center and a Club House. Safety is ensured by 24-hour security. The villas are designed to make the most of the natural scenery, allowing residents to enjoy panoramic views from all main rooms.