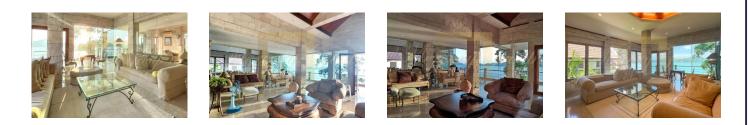

## Magnificent villa in Panwa, 6 bedroom, 600 sq.m. with pool, sea, garden view

Thailand, Phuket

| Price:          | € 1 302 165  |
|-----------------|--------------|
| Object type     | House        |
| Market          | New building |
| Bedrooms        | 6            |
| Number of rooms | 6            |
| Land area       | 410 m2       |
| Area            | 600 m2       |
| Category        | For sale     |

The complex consists of 22 villas with stunning views of Ao Yon and Chalong bays, as well as nearby islands. Vanich Bayfront offers the perfect combination of classic architecture and modern infrastructure, providing comfortable living and recreation: a swimming pool with a relaxation area, a fitness center and a Club House. Safety is ensured by 24-hour security. The villas are designed to make the most of the natural scenery, allowing residents to enjoy panoramic views from all main rooms.