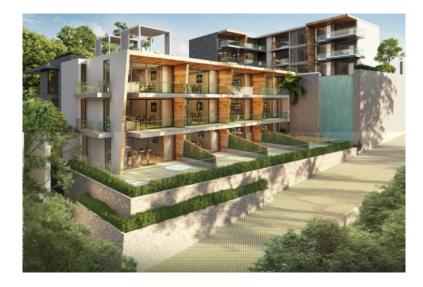

Coral Beach Oceanview Resort is a luxury resort located on a picturesque hill overlooking the sea and the popular tourist area of Patong. The resort's location allows easy access to Patong Beach. Coral Beach Oceanview Resort features 26 one-, two- and three-bedroom condominiums ranging from 47 to 158 square meters. Each unit features floor-to-ceiling windows, balconies with sea views, and fully equipped kitchens. Some units offer secluded Jacuzzis and easy access to the pool, creating a luxurious holiday atmosphere.