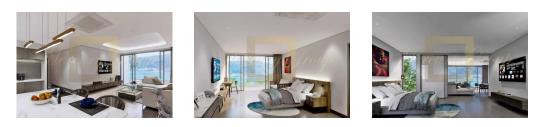

Coral Beach Oceanview Resort is a luxury resort located on a picturesque hill overlooking the sea and the popular tourist area of Patong. The resort's location allows easy access to Patong Beach. Coral Beach Oceanview Resort features 26 one-, two- and three-bedroom condominiums ranging from 47 to 158 square meters. Each unit features floor-to-ceiling windows, balconies with sea views, and fully equipped kitchens. Some units offer secluded Jacuzzis and easy access to the pool, creating a luxurious holiday atmosphere.