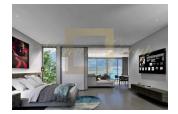

## Magnificent apartments in Patong, 3 bedroom, 145 sq.m. with sea, city, pool, hills view

Thailand, Phuket

| Price:          | € 649 048    |
|-----------------|--------------|
| Object type     | Apartment    |
| Market          | New building |
| Bedrooms        | 3            |
| Number of rooms | 3            |
| Area            | 145 m2       |
| Category        | For sale     |

Coral Beach Oceanview Resort is a luxury resort located on a picturesque hill overlooking the sea and the popular tourist area of Patong. The resort's location allows easy access to Patong Beach. Coral Beach Oceanview Resort features 26 one-, two- and three-bedroom condominiums ranging from 47 to 158 square meters. Each unit features floor-to-ceiling windows, balconies with sea views, and fully equipped kitchens. Some units offer secluded Jacuzzis and easy access to the pool, creating a luxurious holiday atmosphere.