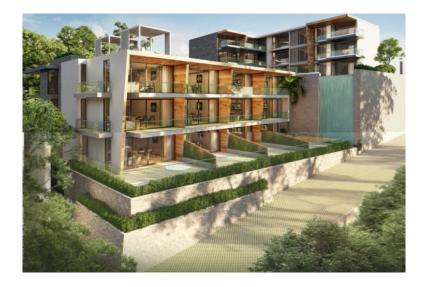

## Magnificent apartments in Patong, 3 bedroom, 145 sq.m. with sea, city, pool, hills view

Thailand, Phuket

| Price:          | € 649 048    |
|-----------------|--------------|
| Object type     | Apartment    |
| Market          | New building |
| Bedrooms        | 3            |
| Number of rooms | 3            |
| Area            | 145 m2       |
| Category        | For sale     |

Coral Beach Oceanview Resort is a luxury resort located on a picturesque hill overlooking the sea and the popular tourist area of Patong. The resort's location allows easy access to Patong Beach. Coral Beach Oceanview Resort features 26 one-, two- and three-bedroom condominiums ranging from 47 to 158 square meters. Each unit features floor-to-ceiling windows, balconies with sea views, and fully equipped kitchens. Some units offer secluded Jacuzzis and easy access to the pool, creating a luxurious holiday atmosphere.