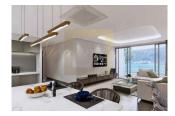

## Magnificent apartments in Patong, 3 bedroom, 145 sq.m. with sea, city, pool, hills view

Thailand, Phuket

| Price:          | € 649 048    |
|-----------------|--------------|
| Object type     | Apartment    |
| Market          | New building |
| Bedrooms        | 3            |
| Number of rooms | 3            |
| Area            | 145 m2       |
| Category        | For sale     |

Coral Beach Oceanview Resort is a luxury resort located on a picturesque hill overlooking the sea and the popular tourist area of Patong. The resort's location allows easy access to Patong Beach. Coral Beach Oceanview Resort features 26 one-, two- and three-bedroom condominiums ranging from 47 to 158 square meters. Each unit features floor-to-ceiling windows, balconies with sea views, and fully equipped kitchens. Some units offer secluded Jacuzzis and easy access to the pool, creating a luxurious holiday atmosphere.