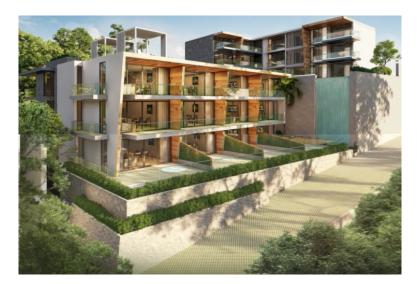

Coral Beach Oceanview Resort is a luxury resort located on a picturesque hill overlooking the sea and the popular tourist area of Patong. The resort's location allows easy access to Patong Beach. Coral Beach Oceanview Resort features 26 one-, two- and three-bedroom condominiums ranging from 47 to 158 square meters. Each unit features floor-to-ceiling windows, balconies with sea views, and fully equipped kitchens. Some units offer secluded Jacuzzis and easy access to the pool, creating a luxurious holiday atmosphere.