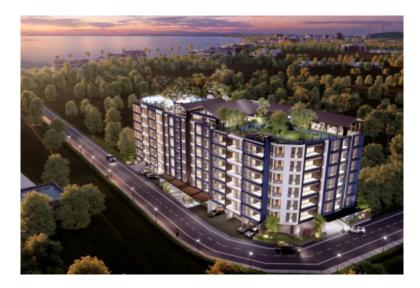

## Exquisite apartments in Bang Tao, 2 bedroom, 61 sq.m. with sea view

Thailand, Phuket

| Price:          | € 1 618 012  |
|-----------------|--------------|
| Object type     | Apartment    |
| Market          | New building |
| Bedrooms        | 2            |
| Number of rooms | 2            |
| Area            | 61 m2        |
| Category        | For sale     |

Pier22 combines contemporary style and eco-friendliness, offering recreational areas, swimming pools and sports facilities, making it ideal for those who value quality of life. The complex is located next to Bangtao Beach, famous for its white sands, and close to Surin and Kamala beaches, Carpe Diem and Catch Beach Clubs, as well as Porto de Phuket and Boat Avenue shopping malls. The apartment layouts are thoughtfully designed to provide maximum comfort and privacy. Available: studios 23.59-23.80 m<sup>2</sup>, 1 bedroom 37.14-42.80 m<sup>2</sup>, 1 bedroom plus 48.50-53.83 m<sup>2</sup>, 2 bedrooms 57.37-70.60 m<sup>2</sup>.