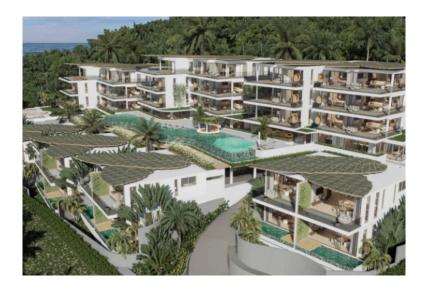

## Prime penthouse in Nathon, 2 bedroom, 333 sq.m. with sea, city view

Thailand, Samui

| Price:          | € 431 342    |
|-----------------|--------------|
| Object type     | Penthouse    |
| Market          | New building |
| Bedrooms        | 2            |
| Number of rooms | 2            |
| Area            | 333 m2       |
| Category        | For sale     |

Ficus Residence Samui is the perfect combination of luxury, comfort and high investment opportunities. Ficus Residence Samui is located in the picturesque area of Nathon. The famous beaches of Chaweng and Lamai are just a few minutes away by car. The complex embodies the style of modern minimalism, combining natural materials with modern architectural solutions. And offering various types of apartments to suit different preferences and needs: studios, 1-bedroom and 2-bedroom apartments and penthouses.