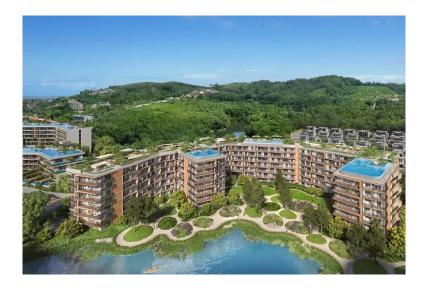

Skypark Elara is a luxury apartment complex. Residents will enjoy exclusive access to the rooftop with an infinity pool and stunning views, a spacious barbecue terrace and cozy seating areas. Walking paths offer scenic routes among the forest and lakes. The apartments are decorated in neutral tones, creating an atmosphere of unity with nature both inside and out. Spacious layouts with 1, 2 and 3 bedrooms are ideal for a variety of needs and budgets. Each apartment is equipped with unique "work zones", allowing you to work from home in the context of a modern lifestyle.