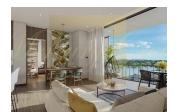

## Magnificent apartments in Lagoon, 2 bedroom, 82 sq.m. with garden, city view

Thailand, Phuket

| Price:          | € 339 377    |
|-----------------|--------------|
| Object type     | Apartment    |
| Market          | New building |
| Bedrooms        | 2            |
| Number of rooms | 2            |
| Area            | 82 m2        |
| Category        | For sale     |

Skypark Elara is a luxury apartment complex. Residents will enjoy exclusive access to the rooftop with an infinity pool and stunning views, a spacious barbecue terrace and cozy seating areas. Walking paths offer scenic routes among the forest and lakes. The apartments are decorated in neutral tones, creating an atmosphere of unity with nature both inside and out. Spacious layouts with 1, 2 and 3 bedrooms are ideal for a variety of needs and budgets. Each apartment is equipped with unique "work zones", allowing you to work from home in the context of a modern lifestyle.