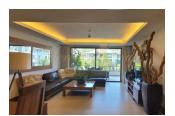

## Sophisticated apartments in Naithon, 4 bedroom, 211 sq.m. with garden, pool view

Thailand, Phuket

| Price:          | € 533 074    |
|-----------------|--------------|
| Object type     | Apartment    |
| Market          | New building |
| Bedrooms        | 4            |
| Number of rooms | 4            |
| Area            | 211 m2       |
| Category        | For sale     |