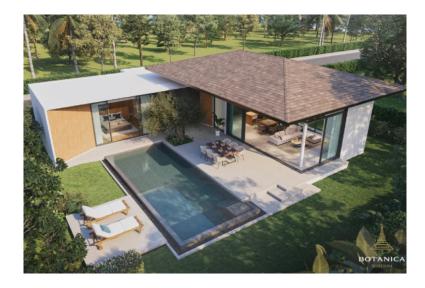

## Elite villa in Talang, 3 bedroom, 340 sq.m. with garden, pool view

Thailand, Phuket

| Price:          | € 669 258    |
|-----------------|--------------|
| Object type     | House        |
| Market          | New building |
| Bedrooms        | 3            |
| Number of rooms | 3            |
| Land area       | 516 m2       |
| Area            | 340 m2       |
| Category        | For sale     |

Botanica Wisdom is an upscale villa development in Phuket, Thailand, located in the tranquil Thalang district. The villas are single-story and feature spacious interiors with natural materials and extensive glasswork, creating a seamless connection between the indoor spaces and the surrounding tropical environment. Each villa includes 3 bedrooms and 3 bathrooms, with the master bedroom offering a walk-in closet and a large bathroom. The central living area is open-plan, with vaulted ceilings and double-height windows that bring in abundant natural light.