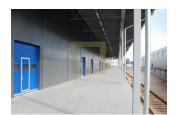

For lease brand new office-warehouse complex in Pardaugava.

Heated warehouse with adjustable temperature.

Total warehouse area 6746m2.

Ceiling height of 8 meters.

Railway access road to warehouse.

Warehouse equipped with ramps from both sides.

9 ramps from the side of road and 11 ramps from the side of railway.

Warehouse has concrete floor.

Next to the warehouse is located 3-floor administration building.

Near the warehouse and office building you can find spacious parking for your employees and clients.