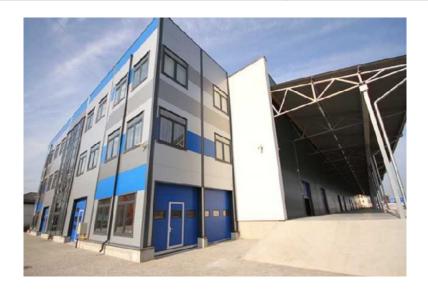

For lease brand new office-warehouse complex in Pardaugava.

Heated warehouse with adjustable temperature.

Total warehouse area 6746m2.

Ceiling height of 8 meters.

Railway access road to warehouse.

Warehouse equipped with ramps from both sides.

9 ramps from the side of road and 11 ramps from the side of railway.

Warehouse has concrete floor.

Next to the warehouse is located 3-floor administration building.

Near the warehouse and office building you can find spacious parking for your employees and clients.

Warehouse and its surrounding are equipped with CCTV cameras.

Strategically convenient location-close to the port, airport and bypass.

The warehouse is completely new with a wide range of options to store the different categories of cargo.