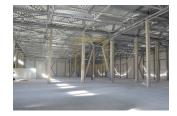

For lease brand new office-warehouse complex in Pardaugava.

Heated warehouse with adjustable temperature.

Total warehouse area 6746m2.

Ceiling height of 8 meters.

Railway access road to warehouse.

Warehouse equipped with ramps from both sides.

9 ramps from the side of road and 11 ramps from the side of railway.

Warehouse has concrete floor.

Next to the warehouse is located 3-floor administration building.

Near the warehouse and office building you can find spacious parking for your employees and clients.