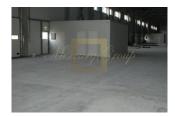

For lease brand new office-warehouse complex in Pardaugava.

Heated warehouse with adjustable temperature.

Total warehouse area 6746m2.

Ceiling height of 8 meters.

Railway access road to warehouse.

Warehouse equipped with ramps from both sides.

9 ramps from the side of road and 11 ramps from the side of railway.

Warehouse has concrete floor.

Next to the warehouse is located 3-floor administration building.

Near the warehouse and office building you can find spacious parking for your employees and clients.