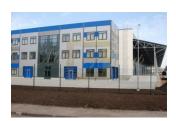

9 ramps from the side of road and 11 ramps from the side of railway.

Warehouse has concrete floor.

Next to the warehouse is located 3-floor administration building.

Near the warehouse and office building you can find spacious parking for your employees and clients.