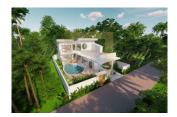

## Stylish villa in Choeng Mon, 4 bedroom, 296 sq.m. with garden, pool view

Thailand, Samui

| Price:          | € 322 828    |
|-----------------|--------------|
| Object type     | House        |
| Market          | New building |
| Bedrooms        | 4            |
| Number of rooms | 4            |
| Land area       | 500 m2       |
| Area            | 296 m2       |
| Category        | For sale     |

Lilawadi Village an exclusive new development located in the serene and picturesque area of Plai Laem. This prestigious project offers 21 premium villas for sale, each designed with elegance and sophistication, perfect for first-time investors, holiday home seekers, and those looking for a high-return rental property. Each villa in Lilawadi Village in Koh Samui boasts private parking, a private swimming pool with a terrace, and a European-style kitchen. The interiors are equipped with air conditioning in all bedrooms and the living area, providing a cool and comfortable living environment.