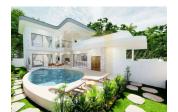

## Stylish villa in Choeng Mon, 4 bedroom, 296 sq.m. with garden, pool view

Thailand, Samui

| Price:          | € 322 828    |
|-----------------|--------------|
| Object type     | House        |
| Market          | New building |
| Bedrooms        | 4            |
| Number of rooms | 4            |
| Land area       | 500 m2       |
| Area            | 296 m2       |
| Category        | For sale     |

Lilawadi Village an exclusive new development located in the serene and picturesque area of Plai Laem. This prestigious project offers 21 premium villas for sale, each designed with elegance and sophistication, perfect for first-time investors, holiday home seekers, and those looking for a high-return rental property. Each villa in Lilawadi Village in Koh Samui boasts private parking, a private swimming pool with a terrace, and a European-style kitchen. The interiors are equipped with air conditioning in all bedrooms and the living area, providing a cool and comfortable living environment.