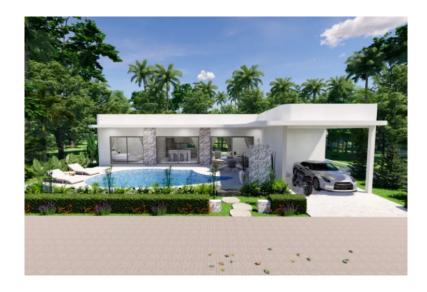

## Stylish villa in Choeng Mon, 4 bedroom, 296 sq.m. with garden, pool view

Thailand, Samui

| Price:          | € 322 828    |
|-----------------|--------------|
| Object type     | House        |
| Market          | New building |
| Bedrooms        | 4            |
| Number of rooms | 4            |
| Land area       | 500 m2       |
| Area            | 296 m2       |
| Category        | For sale     |

Lilawadi Village an exclusive new development located in the serene and picturesque area of Plai Laem. This prestigious project offers 21 premium villas for sale, each designed with elegance and sophistication, perfect for first-time investors, holiday home seekers, and those looking for a high-return rental property. Each villa in Lilawadi Village in Koh Samui boasts private parking, a private swimming pool with a terrace, and a European-style kitchen. The interiors are equipped with air conditioning in all bedrooms and the living area, providing a cool and comfortable living environment.