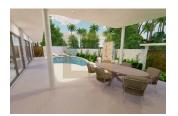

## Stylish villa in Choeng Mon, 4 bedroom, 296 sq.m. with garden, pool view

Thailand, Samui

| Price:          | € 322 828    |
|-----------------|--------------|
| Object type     | House        |
| Market          | New building |
| Bedrooms        | 4            |
| Number of rooms | 4            |
| Land area       | 500 m2       |
| Area            | 296 m2       |
| Category        | For sale     |

Lilawadi Village an exclusive new development located in the serene and picturesque area of Plai Laem. This prestigious project offers 21 premium villas for sale, each designed with elegance and sophistication, perfect for first-time investors, holiday home seekers, and those looking for a high-return rental property. Each villa in Lilawadi Village in Koh Samui boasts private parking, a private swimming pool with a terrace, and a European-style kitchen. The interiors are equipped with air conditioning in all bedrooms and the living area, providing a cool and comfortable living environment.