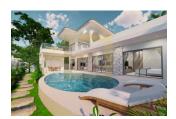

## Stylish villa in Choeng Mon, 4 bedroom, 296 sq.m. with garden, pool view

Thailand, Samui

| Price:          | € 322 828    |
|-----------------|--------------|
| Object type     | House        |
| Market          | New building |
| Bedrooms        | 4            |
| Number of rooms | 4            |
| Land area       | 500 m2       |
| Area            | 296 m2       |
| Category        | For sale     |

Lilawadi Village an exclusive new development located in the serene and picturesque area of Plai Laem. This prestigious project offers 21 premium villas for sale, each designed with elegance and sophistication, perfect for first-time investors, holiday home seekers, and those looking for a high-return rental property. Each villa in Lilawadi Village in Koh Samui boasts private parking, a private swimming pool with a terrace, and a European-style kitchen. The interiors are equipped with air conditioning in all bedrooms and the living area, providing a cool and comfortable living environment.