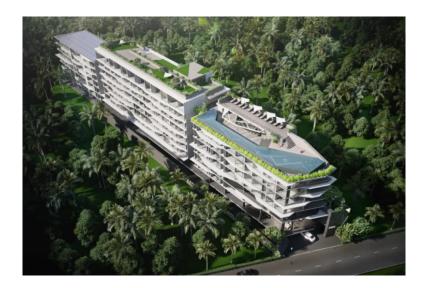

Its elevated location makes Enigma Residence one of the highest in the area, offering breathtaking views of Rawai and Chalong bays on one side, green hills and the surrounding Nai Harn beach on the other. The complex has a rooftop swimming pool with a relaxation area, two gyms, a sauna, co-working space, two-level underground parking and much more. Panoramic windows in each apartment give the interior a modern and stylish look, highlighting the space and bringing in rich natural light.