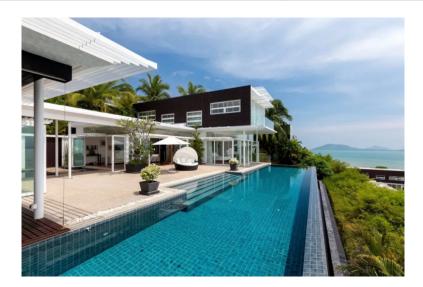

## Sophisticated villa in Cape Yamu, 5 bedroom, 1950 sq.m. with hills, garden, sea, pool view

Thailand, Phuket

| Price:          | € 4 069 264  |
|-----------------|--------------|
| Object type     | House        |
| Market          | New building |
| Bedrooms        | 5            |
| Number of rooms | 5            |
| Land area       | 1840 m2      |
| Area            | 1950 m2      |
| Category        | For sale     |

An exclusive Cape Yamu estate on Phuket's quieter east coast, these sea view pool villas at Bay Cape Yamu are tucked away from the hustle and bustle of the city but within easy reach of nearby facilities and services. Mission Hills Golf Course and several beaches including Bang Tao, Surin and Layan are approximately 30 minutes' drive away. There are also two international schools within the same driving distance: British International School and United World College Thailand (UWCT) and Phuket Town.