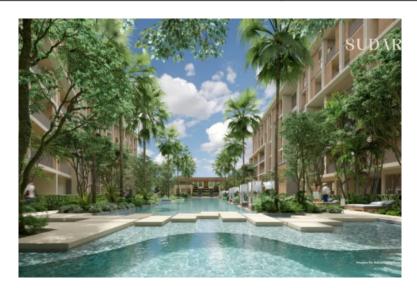

Sudara covers an area of 9 rai, more than 14,000 m2. And consists of three residential buildings, a pavilion with a variety of amenities, including a state-of-the-art fitness center, yoga room, co-working space, productivity spaces, a kids' club and a stunning rooftop terrace and BBQ area. There is also a room for private events. The project features apartments with one, two or three bedrooms, ranging from 57 sqm to 144 sqm. Apartments can have a private garden, a swimming pool or a balcony with a view.