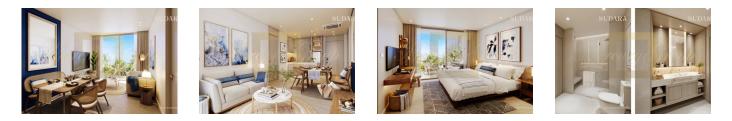

## Exclusive apartments in Bang Tao, 2 bedroom, 108 sq.m. with garden view

Thailand, Phuket

| Price:          | € 515 087    |
|-----------------|--------------|
| Object type     | Apartment    |
| Market          | New building |
| Bedrooms        | 2            |
| Number of rooms | 2            |
| Area            | 108 m2       |
| Category        | For sale     |

Sudara covers an area of 9 rai, more than 14,000 m2. And consists of three residential buildings, a pavilion with a variety of amenities, including a state-of-the-art fitness center, yoga room, co-working space, productivity spaces, a kids' club and a stunning rooftop terrace and BBQ area. There is also a room for private events. The project features apartments with one, two or three bedrooms, ranging from 57 sqm to 144 sqm. Apartments can have a private garden, a swimming pool or a balcony with a view.