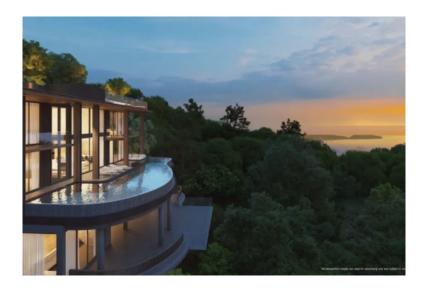

## Prime villa in Panwa, 5 bedroom, 1401 sq.m. with garden, sea view

Thailand, Phuket

| Price:          | € 6 212 410  |
|-----------------|--------------|
| Object type     | House        |
| Market          | New building |
| Bedrooms        | 5            |
| Number of rooms | 5            |
| Land area       | 1191 m2      |
| Area            | 1401 m2      |
| Category        | For sale     |

The Sky Series villas have an excellent location in the gated Sri Panwa area, where there are restaurants, a spa, communal pools, a premium hotel, a conference center and a private beach. The design of the villas is in harmony with the surrounding nature and landscape. All villas have 5 bedrooms, all with bathrooms, there is also an additional staff bedroom, games room, spa area with sauna. On the private territory there are 2 swimming pools, one of which has a view, parking.