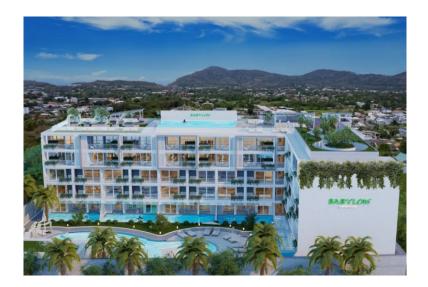

## Sophisticated duplex in Rawai, 2 bedroom, 147 sq.m. with pool view

Thailand, Phuket

| Price:          | € 534 973    |
|-----------------|--------------|
| Object type     | Twin Houses  |
| Market          | New building |
| Bedrooms        | 2            |
| Number of rooms | 2            |
| Area            | 147 m2       |
| Category        | For sale     |

Boutique complex with 49 apartments with areas ranging from 46 to 147 m<sup>2</sup>. Most apartments have sea views or access to a private pool. There are several types of design solutions to choose from: classic, sea breeze and classic Italian. The complex has 2 swimming pools with a jacuzzi, a children's pool, a lobby and reception area, a bar, a roof garden, parking and a laundry room, all with 24-hour video surveillance and security.