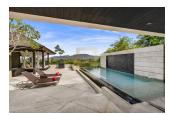

## Elite penthouse in Layan, 2 bedroom, 367 sq.m. with hills, sea, pool, city view

Thailand, Phuket

| Price:          | € 542 569    |
|-----------------|--------------|
| Object type     | Penthouse    |
| Market          | New building |
| Bedrooms        | 2            |
| Number of rooms | 2            |
| Area            | 367 m2       |
| Category        | For sale     |

Welcome to the award-winning The Pavilions Phuket, located 20 minutes' drive from Phuket International Airport. This is your unforgettable holiday on one of the most beautiful islands in Thailand. The extensive resort area includes apartments and private villas, as well as extensive hotel infrastructure that will provide you with a comfortable stay.