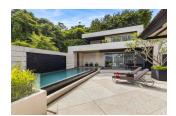

## Elite penthouse in Layan, 2 bedroom, 367 sq.m. with hills, sea, pool, city view

Thailand, Phuket

| Price:          | € 542 569    |
|-----------------|--------------|
| Object type     | Penthouse    |
| Market          | New building |
| Bedrooms        | 2            |
| Number of rooms | 2            |
| Area            | 367 m2       |
| Category        | For sale     |

Welcome to the award-winning The Pavilions Phuket, located 20 minutes' drive from Phuket International Airport. This is your unforgettable holiday on one of the most beautiful islands in Thailand. The extensive resort area includes apartments and private villas, as well as extensive hotel infrastructure that will provide you with a comfortable stay.