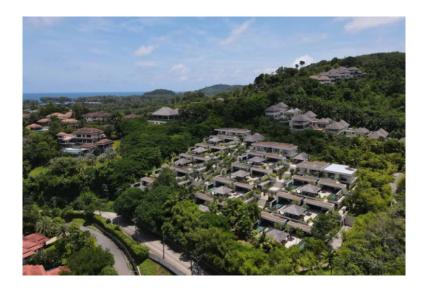

## Elite penthouse in Layan, 2 bedroom, 367 sq.m. with hills, sea, pool, city view

Thailand, Phuket

| Price:          | € 542 569    |
|-----------------|--------------|
| Object type     | Penthouse    |
| Market          | New building |
| Bedrooms        | 2            |
| Number of rooms | 2            |
| Area            | 367 m2       |
| Category        | For sale     |

Welcome to the award-winning The Pavilions Phuket, located 20 minutes' drive from Phuket International Airport. This is your unforgettable holiday on one of the most beautiful islands in Thailand. The extensive resort area includes apartments and private villas, as well as extensive hotel infrastructure that will provide you with a comfortable stay.