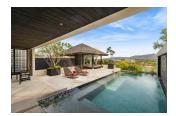

## Elite penthouse in Layan, 2 bedroom, 367 sq.m. with hills, sea, pool, city view

Thailand, Phuket

| Price:          | € 542 569    |
|-----------------|--------------|
| Object type     | Penthouse    |
| Market          | New building |
| Bedrooms        | 2            |
| Number of rooms | 2            |
| Area            | 367 m2       |
| Category        | For sale     |

Welcome to the award-winning The Pavilions Phuket, located 20 minutes' drive from Phuket International Airport. This is your unforgettable holiday on one of the most beautiful islands in Thailand. The extensive resort area includes apartments and private villas, as well as extensive hotel infrastructure that will provide you with a comfortable stay.