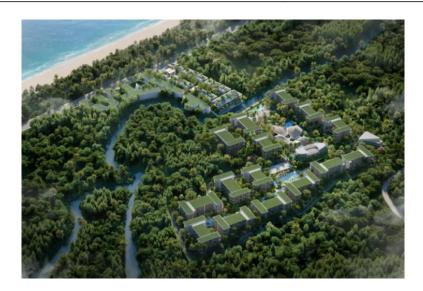

There are two construction phases on the territory of the complex. The first phase starts in the fall of 2023 and includes 7 low-rise buildings with 141 apartments. Here you will find parking for 140 cars, a lobby, a restaurant, a bar with sea views and several swimming pools, including a rooftop one with panoramic views of the sea and mountains. As well as security, 24-hour video surveillance and management. The apartments are rented with a fine finish, built-in plumbing and furniture. A complete furniture package is available at an additional cost.