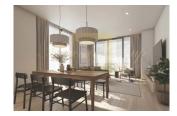

## Premium apartments in Bang Tao, 2 bedroom, 108 sq.m. with garden, city view

Thailand, Phuket

| Price:          | £ 466 600    |
|-----------------|--------------|
|                 | € 466 609    |
| Object type     | Apartment    |
| Market          | New building |
| Bedrooms        | 2            |
| Number of rooms | 2            |
| Area            | 108 m2       |
| Category        | For sale     |