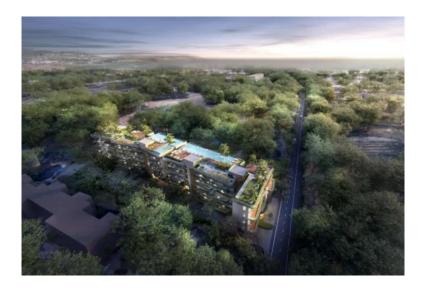

The project includes 21 villas and 40 spacious apartments. The villas have 2 floors, and the condominium has 6 floors, on the roof of which you will find a view pool, as well as a children's pool, a sun terrace with relaxation areas, a gym, a children's room and a BBQ area. As well as a lobby, reception, laundry and parking spaces for cars and motorbikes. Highland Park is strategically located, just 700 meters walk from the popular Bang Tao Beach, where you will find beach clubs, restaurants and more. In addition, Phuket International Airport is a 25-minute drive away.