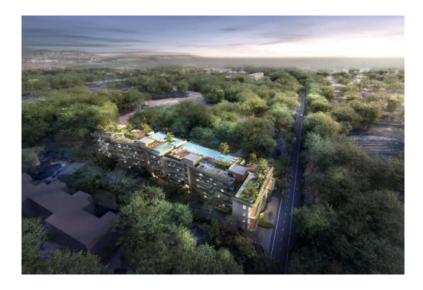

The project includes 21 villas and 40 spacious apartments. The villas have 2 floors, and the condominium has 6 floors, on the roof of which you will find a view pool, as well as a children's pool, a sun terrace with relaxation areas, a gym, a children's room and a BBQ area. As well as a lobby, reception, laundry and parking spaces for cars and motorbikes. Highland Park is strategically located, just 700 meters walk from the popular Bang Tao Beach, where you will find beach clubs, restaurants and more. In addition, Phuket International Airport is a 25-minute drive away.