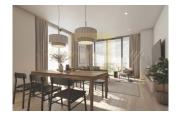

## Premium apartments in Bang Tao, 2 bedroom, 108 sq.m. with garden, city view

Thailand, Phuket

| Price:          | € 448 145    |
|-----------------|--------------|
| Object type     | Apartment    |
| Market          | New building |
| Bedrooms        | 2            |
| Number of rooms | 2            |
| Area            | 108 m2       |
| Category        | For sale     |