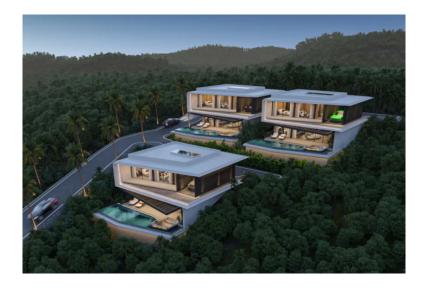

## Gorgeous villa in Layan, 3 bedroom, 465 sq.m. with hills, garden view

Thailand, Phuket

| Price:          | € 1 341 501  |
|-----------------|--------------|
| Object type     | House        |
| Market          | New building |
| Bedrooms        | 3            |
| Number of rooms | 3            |
| Land area       | 398 m2       |
| Area            | 465 m2       |
| Category        | For sale     |

Isola Phase 2, an exquisite residential development nestled in the sought-afterLayan area of Phuket, renowned as the Gold Coast of the island. This exclusive enclave offers a harmonious blend of luxury living and natural beauty, with close proximity to prestigious Laguna golf courses, world-class dining options, and easy access to upscale hotels and idyllic beaches. Embrace a lifestyle of elegance and sophistication at Isola where every detail is crafted to perfection, inviting you to savor each moment as a masterpiece in paradise.