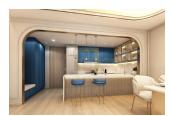

Apartments with high rental potential in a wonderful location near the beach. The apartments are rented with a fine finish, built-in plumbing and air conditioning system. The residential complex includes 263 apartments starting from 38 sq.m. up to 138 sq.m.. On the territory there are: Professional sports complex Dynamic with the Reebook association. The second branch of the Phuket restaurant is Mirage. Children's play club is an area for games and child development. Multifunctional library with space for creative studios, film screenings and master classes.