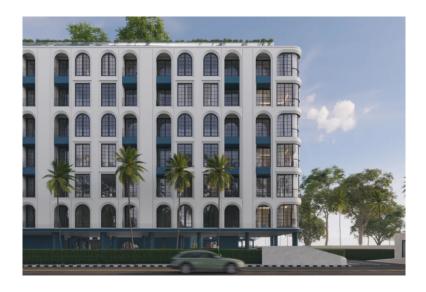

## Elite apartments in Bang Tao, 3 bedroom, 138 sq.m. with garden, city view

Thailand, Phuket

| Price:          | € 532 043    |
|-----------------|--------------|
| Object type     | Apartment    |
| Market          | New building |
| Bedrooms        | 3            |
| Number of rooms | 3            |
| Area            | 138 m2       |
| Category        | For sale     |

Apartments with high rental potential in a wonderful location near the beach. The apartments are rented with a fine finish, built-in plumbing and air conditioning system. The residential complex includes 263 apartments starting from 38 sq.m. up to 138 sq.m.. On the territory there are: Professional sports complex Dynamic with the Reebook association. The second branch of the Phuket restaurant is Mirage. Children's play club is an area for games and child development. Multifunctional library with space for creative studios, film screenings and master classes.