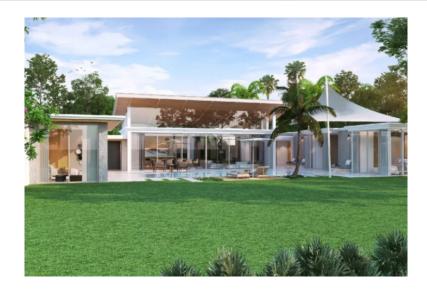

## Gorgeous villa in Bang Tao, 5 bedroom, 444 sq.m. with garden, pool view

Thailand, Phuket

| Price:          | € 811 140    |
|-----------------|--------------|
| Object type     | House        |
| Market          | New building |
| Bedrooms        | 5            |
| Number of rooms | 5            |
| Land area       | 551 m2       |
| Area            | 444 m2       |
| Category        | For sale     |

Asherah villas are located at the scenic Centennial Banyan Tree. The total land area of the project is 11,200 square meters. Constructed will be 20 three/four-bedroom single-story pool villas. The size of individual villas will range from 405 to 643 square meters. Construction size will be 306 to 458 square meters , interior size will be start from 170 square meters.