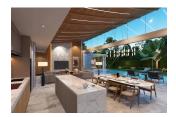

## Gorgeous villa in Bang Tao, 5 bedroom, 444 sq.m. with garden, pool view

Thailand, Phuket

| Price:          | € 811 140    |
|-----------------|--------------|
| Object type     | House        |
| Market          | New building |
| Bedrooms        | 5            |
| Number of rooms | 5            |
| Land area       | 551 m2       |
| Area            | 444 m2       |
| Category        | For sale     |

Asherah villas are located at the scenic Centennial Banyan Tree. The total land area of the project is 11,200 square meters. Constructed will be 20 three/four-bedroom single-story pool villas. The size of individual villas will range from 405 to 643 square meters. Construction size will be 306 to 458 square meters , interior size will be start from 170 square meters.