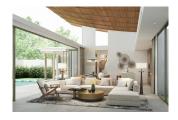

## Gorgeous villa in Bang Tao, 5 bedroom, 444 sq.m. with garden, pool view

Thailand, Phuket

| Price:          | € 811 140    |
|-----------------|--------------|
| Object type     | House        |
| Market          | New building |
| Bedrooms        | 5            |
| Number of rooms | 5            |
| Land area       | 551 m2       |
| Area            | 444 m2       |
| Category        | For sale     |

Asherah villas are located at the scenic Centennial Banyan Tree. The total land area of the project is 11,200 square meters. Constructed will be 20 three/four-bedroom single-story pool villas. The size of individual villas will range from 405 to 643 square meters. Construction size will be 306 to 458 square meters , interior size will be start from 170 square meters.