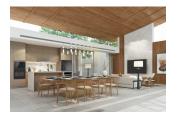

## Gorgeous villa in Bang Tao, 5 bedroom, 444 sq.m. with garden, pool view

Thailand, Phuket

| Price:          | € 811 140    |
|-----------------|--------------|
| Object type     | House        |
| Market          | New building |
| Bedrooms        | 5            |
| Number of rooms | 5            |
| Land area       | 551 m2       |
| Area            | 444 m2       |
| Category        | For sale     |

Asherah villas are located at the scenic Centennial Banyan Tree. The total land area of the project is 11,200 square meters. Constructed will be 20 three/four-bedroom single-story pool villas. The size of individual villas will range from 405 to 643 square meters. Construction size will be 306 to 458 square meters , interior size will be start from 170 square meters.